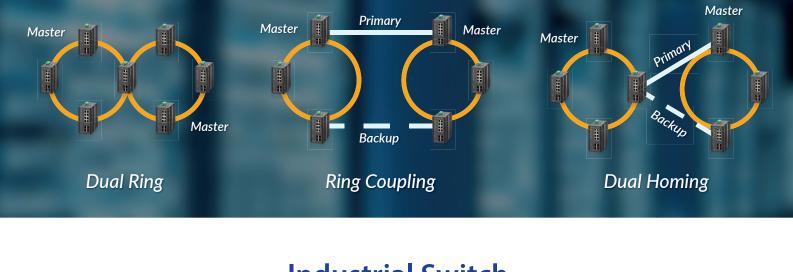

## **Industrial Switch**

AirLive industrial switch are designed to operate between -30 to 70 degree. The premium models have SNMP management and hardware ring design. The hardware ring design allosw your network to repair itself within 50ms. It is perfect suitable for mission critical operations.