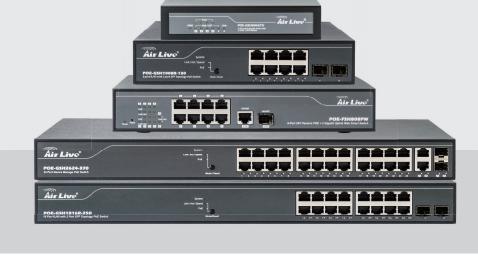

AirLive's PoE Switches are made in Taiwan. They offer full power for each

**PoE Switches** 

port and full 100 meter cable length for stable and quality connection. Our PoE switches include the entire range in topology/SNMP managed and unmanaged switches. Some of our PoE switches come with Device Guard function which will auto-reboot a connected device when it malfunctioned.