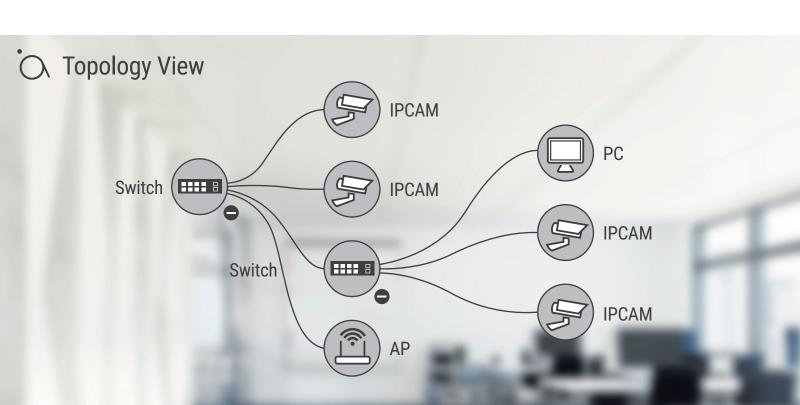

# Topology Switch

Our Auto Topology switch offer the ability to draw a network diagram automatically, so you can manage and trouble shoot when there is a network problem. It can also see live view of your ONVIF cameras. As matter of fact, every network should have at least one Topology Switch for diagnostic purpose.